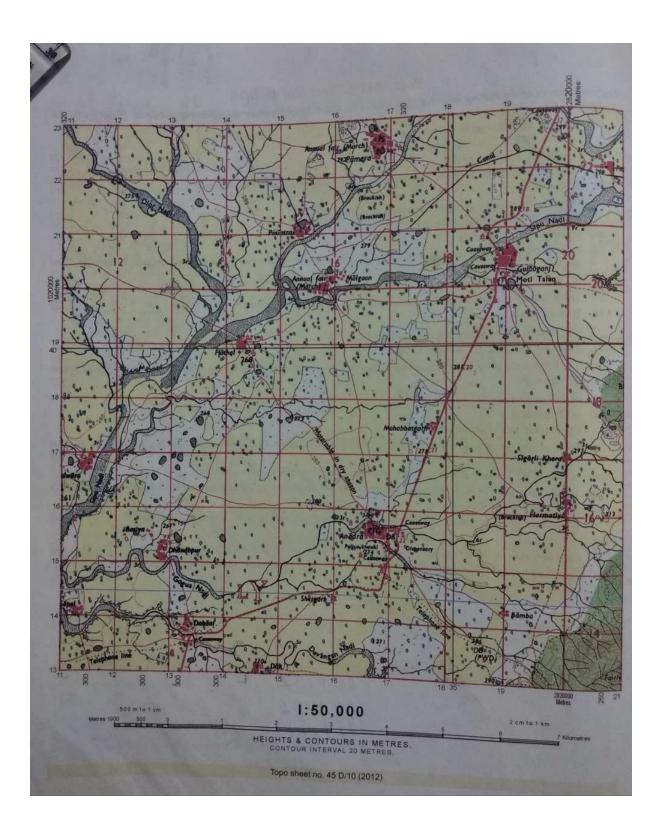

**I.** Study the extract of the Survey sheet no.45D/10, Eastings (11-21), Northings (13-23) and answer the following questions:

- 1. What does yellow colour in the survey map indicate?
- 2. Which colour depicts contours on the survey map?
- 3. Give the four figure grid reference of a settlement at Pamera.
- 4. Give the four figure grid reference of a settlement at Malgaon.
- 5. Give the six figure grid reference of the temple near the settlement Pamera.
- 6. What does red square in the grid 1618 indicate?
- 7. What does red thin line in grid square 1517 indicate?
- 8. Give four figure grid reference of a grid where you can see a metalled road.
- 9. What do you think is the main occupation of the people living in this region?
- 10. Give six figure grid reference of a permanent hut located in grid 1817.
- 11. What is the compass direction of Malgaon (1520) from Hathal (1419).
- 12. What is the difference between the pattern of settlement in 1518 and the settlement of Pamera?
- 13. What is the compass direction of Dabani (1313) from Anadra (1615)?
- 14. What does R.F stand for ?
- 15. What is the R.F of the survey sheet given to you?
- 16. Name the three types of scale expressed in the given survey sheet.
- 17. What type of settlement can be seen in the grid square 1117?
- 18. Name the type of road which is connecting the settlement of Anadra with the settlement of Gulabganj.
- 19. Extreme South East shows green patch, what does this indicate?
- 20. What does red broken line in grid square 1914 indicate.