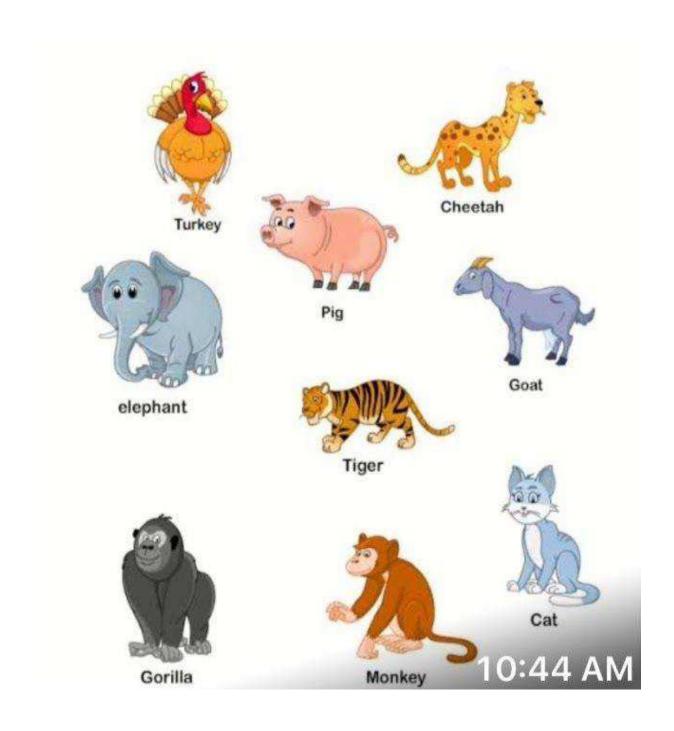

: E.V.S.

**Topic: Wild and domestic animals** 

### Instructions for the assignment

- 1. The completed assignment is to be filed/ pasted in the subject file/ copy and kept ready for submission. The date and procedure of submission shall be notified later. Parents to ensure that their ward watches the video attentively by clicking the given link: (<a href="https://youtu.be/pS5JRg0VWWo">https://youtu.be/pS5JRg0VWWo</a>) And then work on the assignment.
- 2. The completed assignment is to be filed/ pasted in the subject file/ copy and kept ready for submission. The day date and procedure of submission shall be notified later.

# Draw a green circle around domestic animals and red circle around wild animals.



## Colour the animals that live on a farm.



### Circle all the wild animals.