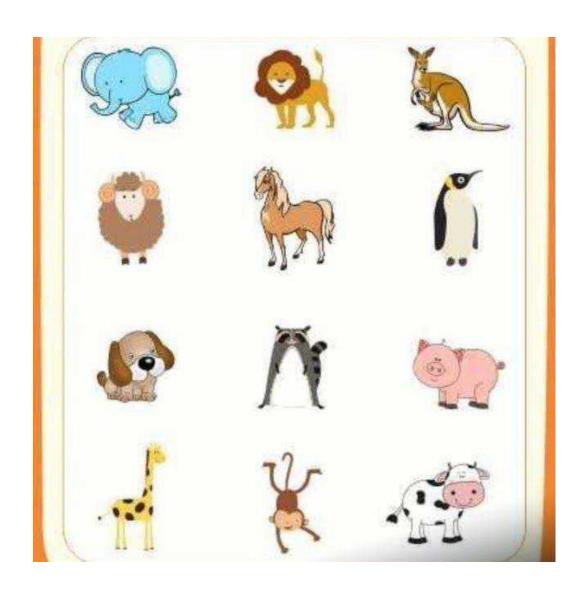

# Draw a green circle around domestic animals and red circle around wild animals.