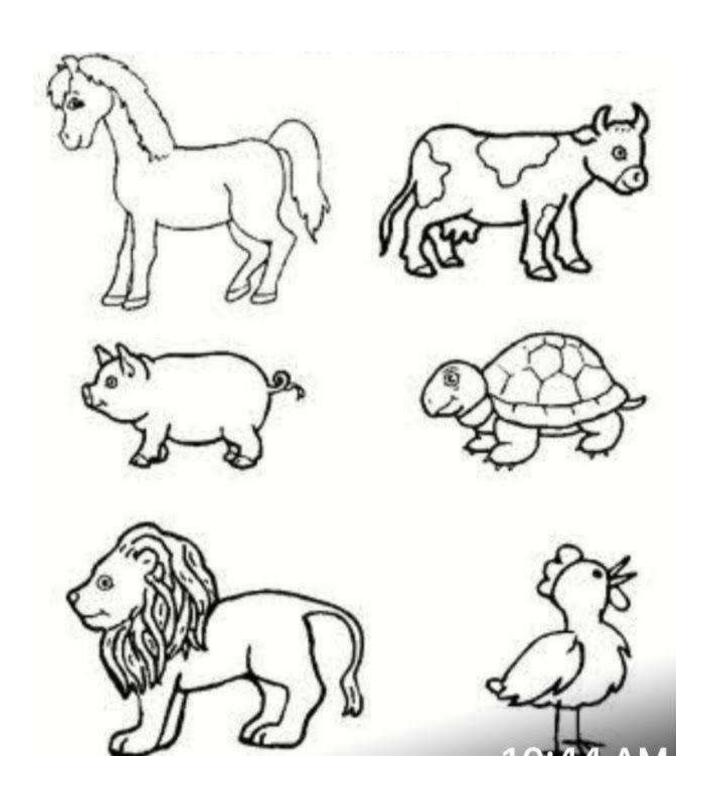

: 2020-21

Class : K.G.(A-G) Subject : E.V.S.

**Topic: Wild and domestic animals** 

### Instructions for the assignment

- 1. The completed assignment is to be filed/ pasted in the subject file/ copy and kept ready for submission. The date and procedure of submission shall be notified later. Parents to ensure that their ward watches the video attentively by clicking the given link: (<a href="https://youtu.be/pS5JRg0VWWo">https://youtu.be/pS5JRg0VWWo</a>) And then work on the assignment.
- 2. The completed assignment is to be filed/ pasted in the subject file/ copy and kept ready for submission. The day date and procedure of submission shall be notified later.

# Draw a green circle around domestic animals and red circle around wild animals.



## Colour the animals that live on a farm.



### Circle all the wild animals.